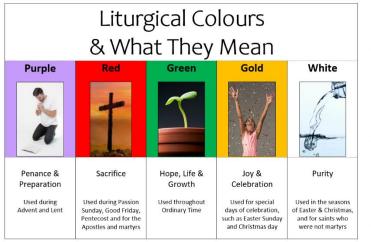

### Liturgical Colours

The liturgical colours for each festival and season are shown.