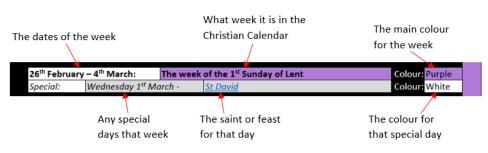

#### New Layout

The calendar has a new layout to help track your journey through the Christian liturgical year.

# The Anglican Liturgical Calendar for C of E Schools - Academic Year 2022/2023

| 2          | 4 <sup>th</sup> – 10 <sup>th</sup> Sept              | ember:                              | The week                                         | of the 12 <sup>th</sup> Sunday after Trinity | Colour: Gree              | n        |
|------------|------------------------------------------------------|-------------------------------------|--------------------------------------------------|----------------------------------------------|---------------------------|----------|
| 02.        | 11 <sup>th</sup> – 17 <sup>th</sup> Sep              |                                     |                                                  | of the 13 <sup>th</sup> Sunday after Trinity | Colour: Gree              |          |
| R 2        |                                                      | Wednesday 14 <sup>th</sup> Se       |                                                  |                                              | Colour: Red               |          |
| IBE        | 18 <sup>th</sup> – 24 <sup>th</sup> Sep              |                                     |                                                  | of the 14 <sup>th</sup> Sunday after Trinity | Colour: Gree              | n        |
| TEMBER     |                                                      |                                     |                                                  | St Matthew, Apostle & Evangelist             | Colour: Red               |          |
| SEPT       |                                                      |                                     |                                                  | of the 15 <sup>th</sup> Sunday after Trinity | Colour: Gree              |          |
| SE         |                                                      |                                     |                                                  | Michael & All Angels (Michaelmas)            | Colour: White             |          |
|            | 2 <sup>nd</sup> – 8 <sup>th</sup> Octol              | · · ·                               |                                                  | of the 16 <sup>th</sup> Sunday after Trinity | Colour: Gree              |          |
|            | 9 <sup>th</sup> – 15 <sup>th</sup> Octo              |                                     |                                                  | of the 17 <sup>th</sup> Sunday after Trinity | Colour: Gree              |          |
|            |                                                      | Monday 10 <sup>th</sup> Octo        |                                                  | St Paulinus*                                 | Colour: White             |          |
| BER        |                                                      | Wednesday 12 <sup>th</sup> O        |                                                  | St Wilfred*                                  | Colour: White             |          |
| <u>-0B</u> | 16 <sup>th</sup> – 22 <sup>nd</sup> Oc               |                                     |                                                  | of the 18 <sup>th</sup> Sunday after Trinity | Colour: Gree              | n        |
| CT         |                                                      | Tuesday 18 <sup>th</sup> Octo       |                                                  | St Luke the Evangelist                       | Colour: Red               |          |
| 0          | 23 <sup>rd</sup> – 29 <sup>th</sup> Oct              |                                     |                                                  | of the last Sunday after Trinity             | Colour: Gree              | n        |
|            |                                                      | Friday 28 <sup>th</sup> Octobe      |                                                  | <u>St Simon &amp; St Jude</u>                | Colour: Red               |          |
|            | 30 <sup>th</sup> October -                           | - 5 <sup>th</sup> November:         | The week                                         | of the 4 <sup>th</sup> Sunday before Advent  | Colour: Gree              | n 🛌      |
|            |                                                      | Tuesday 1 <sup>st</sup> Noven       |                                                  | All Saints' Day                              | Colour: Gold              | <u> </u> |
|            | ,<br>Special:                                        | Wednesday 2 <sup>nd</sup> No        |                                                  |                                              | Colour: Purpl             | e <      |
| ~          | 6 <sup>th</sup> – 12 <sup>th</sup> Nove              | ember:                              | The week                                         | of the 3 <sup>rd</sup> Sunday before Advent  | Colour: Gree              | n 🗐      |
| BER        | 13 <sup>th</sup> – 19 <sup>th</sup> No <sup>t</sup>  |                                     |                                                  | of the 2 <sup>nd</sup> Sunday before Advent  | Colour: Gree              |          |
| EMBI       |                                                      | Sunday 13 <sup>th</sup> Nover       |                                                  | Remembrance Sunday                           | Colour: Red               | 6        |
| OVE        |                                                      | Saturday 19 <sup>th</sup> Nove      |                                                  | <u>St Hilda</u> *                            | Colour: White             | e 🗧      |
| N          | 20 <sup>th</sup> – 26 <sup>th</sup> No               | vember:                             | The week                                         | of the next Sunday before Advent             | Colour: Gree              | n 🦷      |
|            |                                                      | Sunday 20 <sup>th</sup> Nover       |                                                  | Christ the King                              | Colour: White             |          |
|            | 27 <sup>th</sup> Novembe                             | Colour: Purpl                       | e                                                |                                              |                           |          |
|            | Special:                                             | Wednesday 30 <sup>th</sup> N        | ovember -                                        | St Andrew the Apostle                        | Colour: Red               |          |
|            | 4 <sup>th</sup> – 10 <sup>th</sup> Dece              | ember:                              | The week                                         | of the 2 <sup>nd</sup> Sunday of Advent      | Colour: Purpl             | ADVE     |
| ER         | 11 <sup>th</sup> – 17 <sup>th</sup> December:        |                                     | The week                                         | of the 3 <sup>rd</sup> Sunday of Advent      | Colour: Purpl             | e E      |
| ABE        | 18 <sup>th</sup> – 24 <sup>th</sup> Dee              | cember:                             | The Week of the 4 <sup>th</sup> Sunday of Advent |                                              | Colour: Purpl             |          |
| DECEMB     | 25 <sup>th</sup> – 31 <sup>st</sup> Dec              | cember:                             | The week                                         | of the first Sunday of Christmas             | Colour: White             | e        |
| DE         |                                                      | Sunday 25 <sup>th</sup> Decen       |                                                  | CHRISTMAS DAY                                | Colour: Gold              | 위        |
|            | Special:                                             | Monday 26 <sup>th</sup> Dece        |                                                  | <u>St Stephen</u>                            | Colour: <mark>Red</mark>  | RIS      |
|            | Special:                                             | Tuesday 27 <sup>th</sup> December - |                                                  | <u>St John, Apostle &amp; Evangelist</u>     | Colour: White             |          |
|            | Special: Wednesday 28 <sup>th</sup> Decembe          |                                     |                                                  | <u>The Holy Innocents</u>                    | Colour: Red               |          |
|            | 1 <sup>st</sup> – 7 <sup>th</sup> Janua              | •                                   |                                                  | of the 2 <sup>nd</sup> Sunday of Christmas   | Colour: White             | e        |
| 23         |                                                      | Sunday 1 <sup>st</sup> January -    |                                                  | <u>The Naming of Christ</u>                  | Colour: White             | e        |
| 202        |                                                      | Friday 6 <sup>th</sup> January -    |                                                  | <u>Epiphany</u>                              | Colour: Gold              |          |
|            | 8 <sup>th</sup> – 14 <sup>th</sup> Janu              |                                     |                                                  | of the 1 <sup>st</sup> Sunday of Epiphany    | Colour: White             | e 🖫      |
| JANUARY    | <mark>Special:</mark> Sunday 8 <sup>th</sup> January |                                     |                                                  | <u>The Baptism of Christ</u>                 | Colour: <mark>Gold</mark> | IPT      |
|            | 15 <sup>th</sup> — 21 <sup>st</sup> January:         |                                     | The week                                         | of the 2 <sup>nd</sup> Sunday of Epiphany    | Colour: White             |          |
|            |                                                      |                                     |                                                  | of the 3 <sup>rd</sup> Sunday of Epiphany    | Colour: White             | •        |
|            | Special:                                             | Wednesday 25 <sup>th</sup> Jo       | inuary -                                         | <u>The Conversion of St Paul</u>             | Colour: White             | e        |